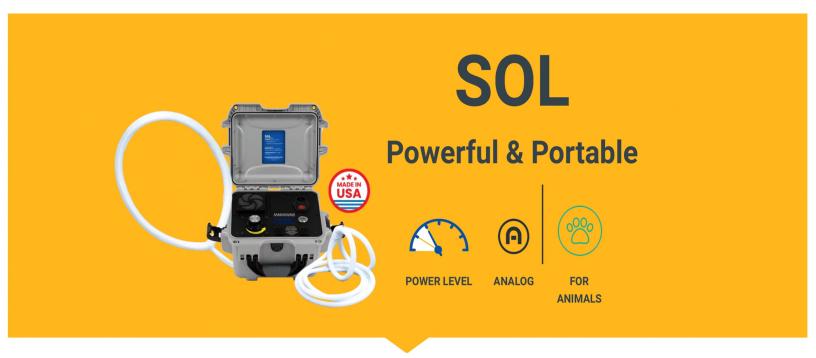

## Our Smallest, Most Portable Spark Chamber Machine

The Magnawave Sol is our smallest, most portable spark chamber machine! Built with cutting-edge technology, the Sol has enough power for those that want a personal use MagnaWave machine at home or on the go. The Sol features an adjustable intensity dial and comes with a 10-minute static timer that keeps your Magnawave sessions short and easy. The MagnaWave Sol comes in a portable protective case which makes taking it anywhere effortless. The Sol comes with the Butterfly loop, the large loop, instruction manual, additional extension chord, and cleaning wipes.